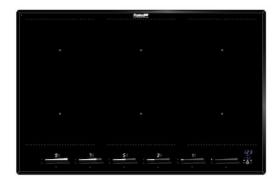

# **PUNTO 770 INDUCTION 6 ZONES**

**Induction Hobs** 

Code: I383 N45

TABLE CUISSON INDUCTION PUNTO - NOIR 77x52 6 ZONES

### **GALLERY**