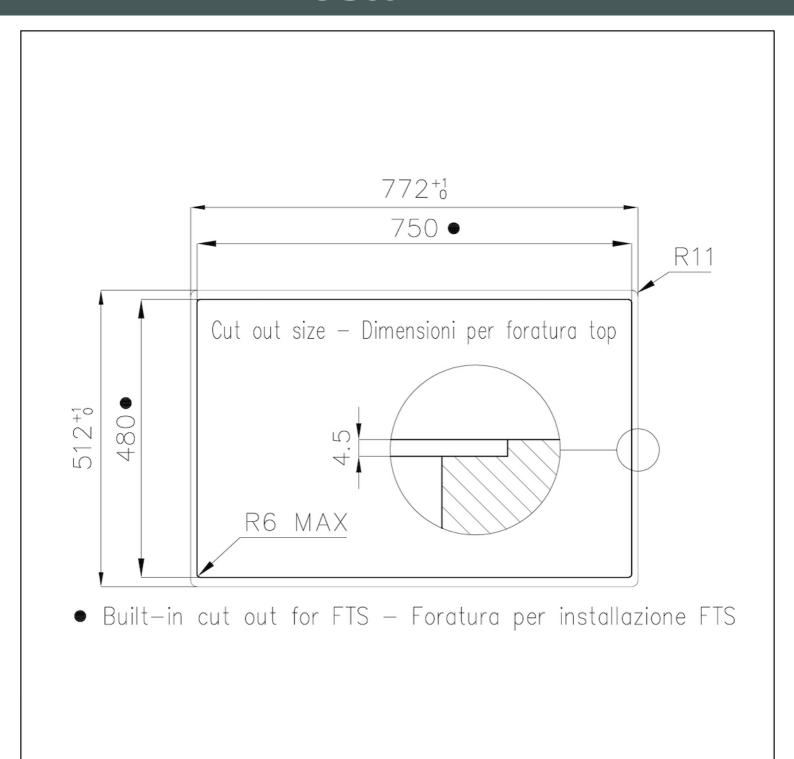

#### **DETAILS**

| Coloring               | Black                                                      |
|------------------------|------------------------------------------------------------|
| Edge/Installation Type | Bevelled Edge - for flush-mount or over-mount installation |
| Material               | Ceramic glass                                              |
| Dimensions             | 770x510 mm                                                 |
| Heating element        | 6 zones                                                    |
| Built-in hole          | View technical data sheet                                  |
| Width                  | 77 cm                                                      |
| Total power            | 2.800, 3.500, 4.500, 6.000, 7.400, 11.100 W**              |