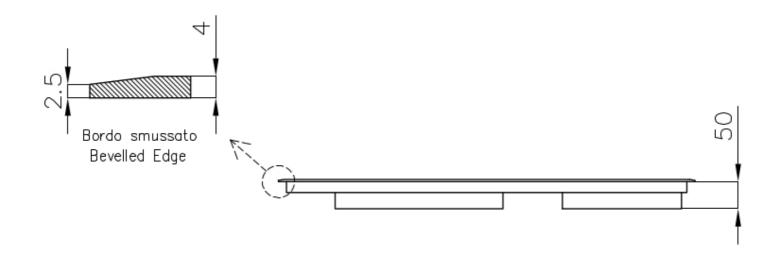

#### **DETAILS**

| Coloring               | Black                                                      |
|------------------------|------------------------------------------------------------|
| Edge/Installation Type | Bevelled Edge - for flush-mount or over-mount installation |
| Material               | Ceramic glass                                              |
| Dimensions             | 770x510 mm                                                 |
| Heating element        | 6 zones                                                    |
| Built-in hole          | View technical data sheet                                  |
| Width                  | 77 cm                                                      |
| Total power            | 2.800, 3.500, 4.500, 6.000, 7.400, 11.100 W**              |