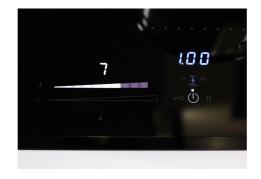

Pot detector

| End-of-cooking programming   | All operations are programmed by means of the touch-control on the glass itself. Each cooking plate is capable of independent programming, and thus the possibility to set different cooking times.                                                                                                                                                                                                                                                      |
|------------------------------|----------------------------------------------------------------------------------------------------------------------------------------------------------------------------------------------------------------------------------------------------------------------------------------------------------------------------------------------------------------------------------------------------------------------------------------------------------|
| Timer                        | Indipendent timer from the end-of-cooking function.                                                                                                                                                                                                                                                                                                                                                                                                      |
| Slider commands              | The Slider control allows for extremely quick temperature setting: with a light touch of the finger you may select the desired power level on the TOUCH display.                                                                                                                                                                                                                                                                                         |
| Intelligent Pot Localization | It recognizes which zone the pan is placed on and automatically activates the relative controls for power adjustment.                                                                                                                                                                                                                                                                                                                                    |
| Heat maintenance             | Function that allows the food to be kept warm gently (70° C), without reaching boiling temperatures or risking to burn the sauce.                                                                                                                                                                                                                                                                                                                        |
| Go&stop function             | This device initially turns on the plates at maximum power until the selected temperature has been reached.                                                                                                                                                                                                                                                                                                                                              |
| Recall                       | This feature allows you to call back the last settings selected in the previous cooking.                                                                                                                                                                                                                                                                                                                                                                 |
| Pause                        | Useful function that allows you to distract your attention from cooking, interrupting and restoring the settings immediately.                                                                                                                                                                                                                                                                                                                            |
| Smart fan system             | Correct ventilation is essential for the induction hob to function in the best possible way. The Foster system automatically regulates the amount of ventilation to suit the temperatures reached.                                                                                                                                                                                                                                                       |
| Safety                       | All electric cooker hobs feature the most modern and sophisticated safety protections: Centralised power-off function; Child-proof safety lock; Residual heat warning lights. Induction models feature the following functions: Safety System that turn off the hob in the absence of the pot; Overflow detector that automatically turns off the plate in case of liquid overflow; Automatic deactivation to prevent accidents caused by forgetfulness. |
| Bridge zone                  | The new cooktops with Bridge function allow to associate two zones forming a single extended cooking zone for pots of large size, or for more than one cooking simultaneously, with maximum flexibility in pot positioning. With the additional Double Booster feature provided by all Bridge cooktops, the exceptional 3700 W power can be concentrated on a single plate or made available uniformly over the enlarged area.                           |

Power control function

PowerControl function allows the use of induction technology also in case of household maximum power as low as 3 kW. The maximum power can indeed be self-limited to the desired level to a minimum of 2.8 kW. Once the maximum power is set, we can forget about the absorbed energy because Foster induction hob will give us a warning about possible limitations, allowing to choose how to allocate the available energy. The hob can be easily reprogrammed at any time to modify or remove the power limit.