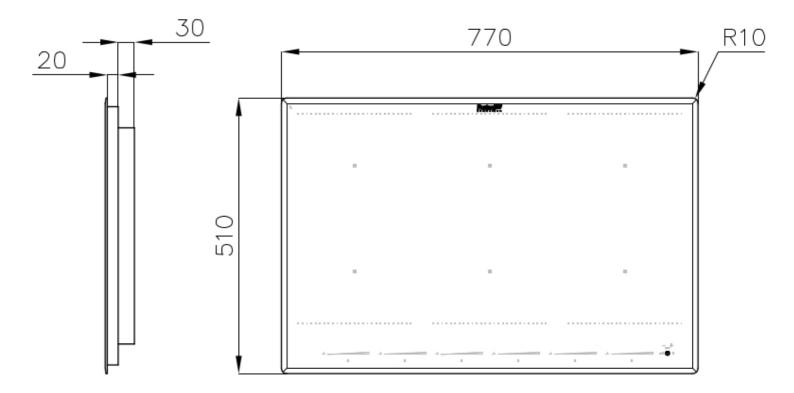

#### **DETAILS**

| Coloring               | Black                                                      |
|------------------------|------------------------------------------------------------|
| Edge/Installation Type | Bevelled Edge - for flush-mount or over-mount installation |
| Material               | Ceramic glass                                              |
| Dimensions             | 770x510 mm                                                 |
| Heating element        | 6 zones                                                    |
| Built-in hole          | View technical data sheet                                  |
| Width                  | 77 cm                                                      |
| Total power            | 2.800, 3.500, 4.500, 6.000, 7.400, 11.100 W**              |